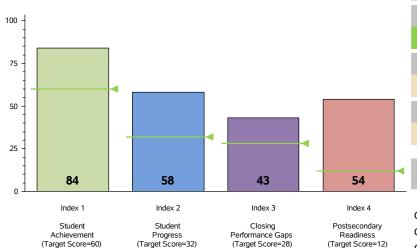

# **Performance Index Summary**

| Index                         | Points<br>Earned | Maximum<br>Points | Index<br>Score |
|-------------------------------|------------------|-------------------|----------------|
| 1 - Student Achievement       | 472              | 561               | 84             |
| 2 - Student Progress          | 345              | 600               | 58             |
| 3 - Closing Performance Gaps  | 681              | 1,600             | 43             |
| 4 - Postsecondary Readiness   |                  |                   |                |
| STAAR Score                   | 54.0             |                   |                |
| Graduation Rate Score         | N/A              |                   |                |
| Graduation Plan Score         | N/A              |                   |                |
| Postsecondary Component Score | N/A              |                   | 54             |